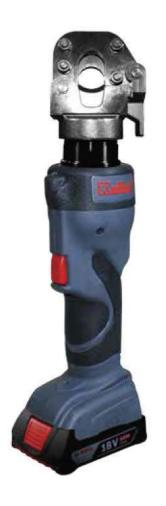

## ■ Model No. K-20 (with Li-ion Battery & Charger)

Length: 329 mm / Wt.: 2.8 kgs(w/o battery) Weight: 3.2 kgs (2.0Ah battery included)

#### ■ Specifications:

Drive unit:18V DC Motor

Charger (GS/CE):

voltage: 110V Single Phase AC Input voltage: 230V Single Phase AC Input

frequency: 50-60 Hz Input Reservoir capacity: 48 cc

#### ■ Cutting Capacity:

Max. Pressure : 550 bar Oil Required : 24 cc

Max. Output : 5.3 tons / 52 kN

Wire rope 6x7 : 16 mm Wire rope 6x12 : 20 mm Wire rope 6x19 : 20 mm Soft Copper bar : 20 mm Soft aluminum bar : 16 mm : 16 mm Soft steel bar Reinforcing rod : 13 mm Cu strands : 20 mm Al strands : 20 mm : 21 mm ACSR Cable Guy wire 1x7 : 15 mm Guy wire 1x19 : 16 mm underground cable: 18 mm